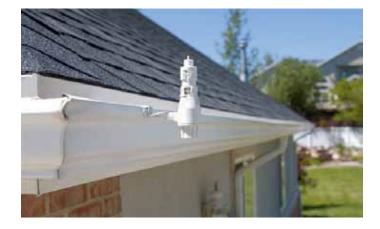

## **RM SENSOR**

The RM Sensor prevents your automatic sprinkler system from irrigating when it rains. The rain sensor can be adjusted to accomodate rainfall of 3 - 25 mm. The freeze sensor prevents pipe damage caused by freezing water. RM Sensor includes a control feature.

## FEATURES AND BENEFITS

- Can be adjusted to 3, 6, 12, 19 or 25 mm rainfall
- For use with all types of 24 VAC controllers
- 10 meters of connection wire included
- Model threads : / 2" NPT or / 2" slip