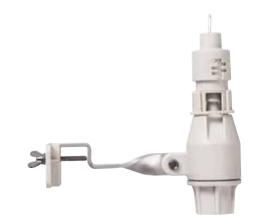

## **RM SENSOR**

The RM Sensor prevents your automatic sprinkler system from irrigating when it rains. The rain sensor can be adjusted to accomodate rainfall of 3 - 25 mm. The freeze sensor prevents pipe damage caused by freezing water. RM Sensor includes a control feature.

## FEATURES AND BENEFITS

- Can be adjusted to 3, 6, 12, 19 or 25 mm rainfall
- For use with all types of 24 VAC controllers
- 10 meters of connection wire included
- Model threads : / 2" NPT or / 2" slip